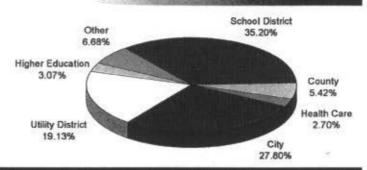

es in the unemployment rate. This scenario, with the absence of further downside volatility in the equity market, and the backdrop of a gradually abating housing drag, could set the case for additional Fed tightening in the fourth quarter. Core inflation seems to have bottomed, with goods price inflation set to accelerate in response to the pick up in industrial activity. The economy is poised for above-trend growth in the second half with continued inventory building and strong consumer spending being key near-term drivers.

For more information about TexSTAR, please visit our web site at www.texstar.org.

# Information at a Glance

Portfolio by Type of Investment As of July 31, 2007



Distribution of Participants by Type As of July 31, 2007



Portfolio by Maturity As of July 31, 2007



## Performance

| Month  | Average<br>Rate | Book<br>Value       | Market<br>Value     | Net<br>Asset Value | WAM (1)* | WAM (2)* | Number of<br>Participants |
|--------|-----------------|---------------------|---------------------|--------------------|----------|----------|---------------------------|
| Jul 07 | 5.2829%         | \$ 5,037,425,646.08 | \$ 5,037,616,062.72 | 1.000037           | 18       | 22       | 554                       |
| Jun 07 | 5.2883%         | 4,850,271,396.79    | 4,850,377,392.01    | 1.000014           | 18       | 25       | 543                       |
| May 07 | 5.2613%         | 4,809,313,042.18    | 4,809,314,578.92    | 1.000000           | 11       | 20       | 531                       |
| Apr 07 | 5.2803%         | 5,032,146,136.61    | 5,031,747,1