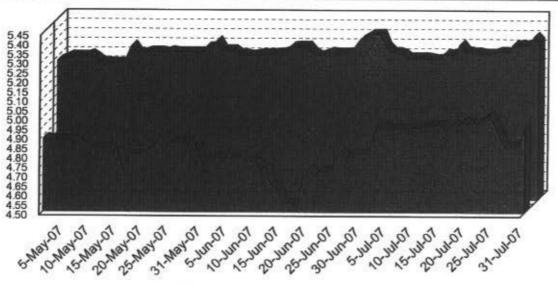

| 0.00             | 0.00             |
| Repurchase Agreements                | 4,400,082,000.00 | 4,400,082,000.00 |
| Government Securities                | 655,020,930.41   | 655,211,347.05   |

Total \$ 5,037,425,646.08 \$ 5,037,616,062.72

Market value of collateral supporting the Repurchase Agreements is at least 102% of the Book Value. The portfolio is managed by J.P. Morgan Chase & Co. and the assets are safekept in a separate custodial account at the Federal Reserve Bank in the name of TexSTAR. The only source of payment to the Participants are the assets of TexSTAR. There is no secondary source of payment for the pool such as insurance or guarantee. Should you require a copy of the portfolio, please contact TexSTAR Participant Services.

# TexSTAR versus 90-Day Treasury Bill



■90 Day T-Bill Rate ■TexSTAR Rate

## Daily Summary for July 2007

| Date      | Mny Mkt Fund<br>Equiv. [SEC Std.] | Daily Allocation<br>Factor | TexSTAR Invested<br>Balance | Market Value<br>Per Share | WAM<br>Days (1)* | WAM<br>Days (2) |
|-----------|-----------------------------------|----------------------------|-----------------------------|---------------------------|------------------|-----------------|
| 1-Jul-07  | 5.3719%                           | 0.000147176                | 4,850,271,396.79            | 1.000014                  | 21               | 25              |
| 2-Jul-07  | 5.3028%                           | 0.000145282                | 4,850,242,932.51            | 1.000016                  | 21               | 25              |
| 3-Jul-07  | 5.2762%